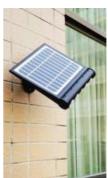

# Multi-functional Solar LED Light

### Wings

M-SSL-8W

- 1. The third generation, patent new design with geometric, foldable, adjustable, ultra-thin, split and integrated selectable functions, super flexible!
- 2. 7-in-1 installation: integrated wall mounting, split wall mounting, portable, hanging, paste, magnet adsorption, standing installation (column, table lamp).
- 3. Solar panel is 180° vertically and 360° horizontally adjustable, tool-free to set for best solar charging in different locations.
- 4. Light angle is 180° adjustable, easy to set desired lighting directions.
- 5. Digital PIR sensor detective, 120° detective, high sensitivity.
- 6. Ultra bright 950LM by optical design, anti-glare.
- $\label{eq:total_continuous_problem} 7. \ \mathsf{Two} \ \mathsf{optional} \ \mathsf{work} \ \mathsf{modes} \ \mathsf{for} \ \mathsf{different} \ \mathsf{applications} \ \mathsf{and} \ \mathsf{weathers}.$
- 8. Big battery capacity with over-charge & over-discharge protection, safe and durable.
- 9. IP65 waterproof in full directions.
- 10. Widely used for garden, pathway, wall light, camping light, work light, parking lot etc.

#### **Specifications**

Power 8W

LEDs SMD2835\*64pcs

Brightness "950LM (Transparent cover)

700LM (Milky cover)"

Solar Panel 4.5Wp, 5.5V Mono with tempered glass Li-ion Battery 18650/4000mAh/3.7V/14.8Wh, replaceable