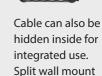

#### **Specifications**

Power 8W

LEDs SMD2835\*64pcs

Brightness "950LM (Transparent cover)

700LM (Milky cover)"

Solar Panel 4.5Wp, 5.5V Mono with tempered glass Li-ion Battery 18650/4000mAh/3.7V/14.8Wh, replaceable

Beam Angle 120°

Housing Material ABS+PC, anti-UV, anti-fire

Connection Cable 3 meters long

Housing Color Black IP Degree IP65

Product dimension 267.9\*214\*75.9mm

Installation Height ≤4Mtrs

Warranty 24 months (battery 12months warranty)
Packing 1PC \* Lamp, 2PCS \* Screws with Flat