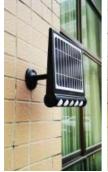

# Multi-functional Solar LED Light

### Wings

M-SSL-8W

- 1. The third generation, patent new design with geometric, foldable, adjustable, ultra-thin, split and integrated selectable functions, super flexible!
- 2. 7-in-1 installation: integrated wall mounting, split wall mounting, portable, hanging, paste, magnet adsorption, standing installation (column, table lamp).
- 3. Solar panel is 180° vertically and 360° horizontally adjustable, tool-free to set for best solar charging in different locations.
- 4. Light angle is 180° adjustable, easy to set desired lighting directions.
- 5. Digital PIR sensor detective, 120° detective, high sensitivity.
- 6. Ultra bright 950LM by optical design, anti-glare.
- $\label{eq:total_continuous_problem} 7. \ \mathsf{Two} \ \mathsf{optional} \ \mathsf{work} \ \mathsf{modes} \ \mathsf{for} \ \mathsf{different} \ \mathsf{applications} \ \mathsf{and} \ \mathsf{weathers}.$
- 8. Big battery capacity with over-charge & over-discharge protection, safe and durable.
- 9. IP65 waterproof in full directions.
- 10. Widely used for garden, pathway, wall light, camping light, work light, parking lot etc.

& Spring Washers, 2PCS \* Screws, 2PCS \* Tape,

1PC\*User Manual

Integrated wall mount

Paste

Magnet adsorption

Hanging in 2 directions

Standable

Multi-functional Solar LED Light