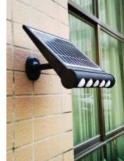

# Multi-functional Solar LED Light

### Wings

M-SSL-8W

- 1. The third generation, patent new design with geometric, foldable, adjustable, ultra-thin, split and integrated selectable functions, super flexible!
- 2. 7-in-1 installation: integrated wall mounting, split wall mounting, portable, hanging, paste, magnet adsorption, standing installation (column, table lamp).
- 3. Solar panel is 180° vertically and 360° horizontally adjustable, tool-free to set for best solar charging in different locations.
- 4. Light angle is 180° adjustable, easy to set desired lighting directions.
- 5. Digital PIR sensor detective, 120° detective, high sensitivity.
- 6. Ultra bright 950LM by optical design, anti-glare.
- $\label{eq:total_continuous_problem} 7. \ \mathsf{Two} \ \mathsf{optional} \ \mathsf{work} \ \mathsf{modes} \ \mathsf{for} \ \mathsf{different} \ \mathsf{applications} \ \mathsf{and} \ \mathsf{weathers}.$
- 8. Big battery capacity with over-charge & over-discharge protection, safe and durable.
- 9. IP65 waterproof in full directions.
- 10. Widely used for garden, pathway, wall light, camping light, work light, parking lot etc.

#### **Specifications**

Power 8W

LEDs SMD2835\*64pcs

Brightness "950LM (Transparent cover)

700LM (Milky cover)"

Solar Panel 4.5Wp, 5.5V Mono with tempered glass Li-ion Battery 18650/4000mAh/3.7V/14.8Wh, replaceable