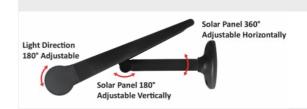

CCT 2800~6500K Working Modes 2 working modes

Charging Time 5~6 hours strong sunshine to fully charge Lighting Time Mode A: 3~5 nights / Mode B: 2~3 nights

Digital PIR Sensor Induction angle:120°; Induction distance: ≤8Mtrs

Beam Angle 120°

Housing Material ABS+PC, anti-UV, anti-fire

Connection Cable 3 meters long

Housing Color Black IP Degree IP65

Product dimension 267.9\*214\*75.9mm

Installation Height ≤4Mtrs

Warranty 24 months (battery 12months warranty)
Packing 1PC \* Lamp, 2PCS \* Screws with Flat

#### Super flexible to adjust lamp angle as desired!