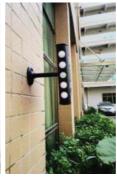

# Multi-functional Solar LED Light

### Wings

M-SSL-8W

- 1. The third generation, patent new design with geometric, foldable, adjustable, ultra-thin, split and integrated selectable functions, super flexible!
- 2. 7-in-1 installation: integrated wall mounting, split wall mounting, portable, hanging, paste, magnet adsorption, standing installation (column, table lamp).
- 3. Solar panel is 180° vertically and 360° horizontally adjustable, tool-free to set for best solar charging in different locations.
- 4. Light angle is 180° adjustable, easy to set desired lighting directions.
- 5. Digital PIR sensor detective, 120° detective, high sensitivity.
- 6. Ultra bright 950LM by optical design, anti-glare.
- $\label{eq:total_continuous_problem} 7. \ \mathsf{Two} \ \mathsf{optional} \ \mathsf{work} \ \mathsf{modes} \ \mathsf{for} \ \mathsf{different} \ \mathsf{applications} \ \mathsf{and} \ \mathsf{weathers}.$
- 8. Big battery capacity with over-charge & over-discharge protection, safe and durable.
- 9. IP65 waterproof in full directions.
- 10. Widely used for garden, pathway, wall light, camping light, work light, parking lot etc.

& Spring Washers, 2PCS \* Screws, 2PCS \* Tape,

1PC\*User Manual

Integrated wall mount

Paste

Magnet adsorption

Hanging in 2 directions

Standable

Multi-functional Solar LED Light