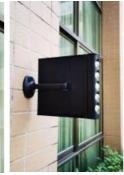

# Multi-functional Solar LED Light

### Wings

M-SSL-8W

- 1. The third generation, patent new design with geometric, foldable, adjustable, ultra-thin, split and integrated selectable functions, super flexible!
- 2. 7-in-1 installation: integrated wall mounting, split wall mounting, portable, hanging, paste, magnet adsorption, standing installation (column, table lamp).
- 3. Solar panel is 180° vertically and 360° horizontally adjustable, tool-free to set for best solar charging in different locations.
- 4. Light angle is 180° adjustable, easy to set desired lighting directions.
- 5. Digital PIR sensor detective, 120° detective, high sensitivity.
- 6. Ultra bright 950LM by optical design, anti-glare.
- $\label{eq:total_continuous_problem} 7. \ \mathsf{Two} \ \mathsf{optional} \ \mathsf{work} \ \mathsf{modes} \ \mathsf{for} \ \mathsf{different} \ \mathsf{applications} \ \mathsf{and} \ \mathsf{weathers}.$
- 8. Big battery capacity with over-charge & over-discharge protection, safe and durable.
- 9. IP65 waterproof in full directions.
- 10. Widely used for garden, pathway, wall light, camping light, work light, parking lot etc.

& Spring Washers, 2PCS \* Screws, 2PCS \* Tape,

1PC\*User Manual

Integrated wall mount

Paste

Magnet adsorption

Hanging in 2 directions

Standable

Multi-functional Solar LED Light