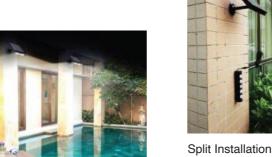

#### **Wide Applications**

Widely used for Roof, Doorway, Pathway, Swimming Pool, Yard, Resort, Stairs, Entrance, Patio, Pavilion, Garage, Parking Lot, Campus etc.

Integrated Installation

Flashlight, Emergency Light