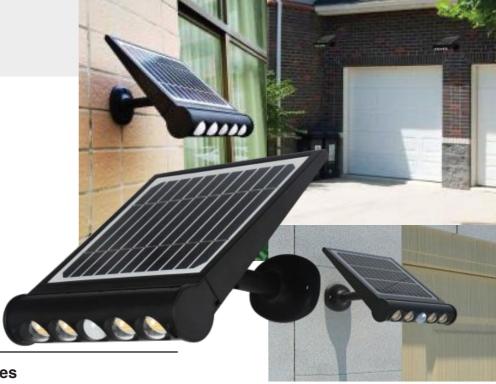

# Multi-functional Solar LED Light

### Wings

M-SSL-8W

- 1. The third generation, patent new design with geometric, foldable, adjustable, ultra-thin, split and integrated selectable functions, super flexible!
- 2. 7-in-1 installation: integrated wall mounting, split wall mounting, portable, hanging, paste, magnet adsorption, standing installation (column, table lamp).
- 3. Solar panel is 180° vertically and 360° horizontally adjustable, tool-free to set for best solar charging in different locations.
- 4. Light angle is 180° adjustable, easy to set desired lighting directions.
- 5. Digital PIR sensor detective, 120° detective, high sensitivity.
- 6. Ultra bright 950LM by optical design, anti-glare.
- $\label{eq:total_continuous_problem} 7. \ \mathsf{Two} \ \mathsf{optional} \ \mathsf{work} \ \mathsf{modes} \ \mathsf{for} \ \mathsf{different} \ \mathsf{applications} \ \mathsf{and} \ \mathsf{weathers}.$
- 8. Big battery capacity with over-charge & over-discharge protection, safe and durable.
- 9. IP65 waterproof in full directions.
- 10. Widely used for garden, pathway, wall light, camping light, work light, parking lot etc.

#### **Specifications**

Power 8W

LEDs SMD2835\*64pcs

Brightness "950LM (Transparent cover)

700LM (Milky cover)"

Solar Panel 4.5Wp, 5.5V Mono with tempered glass Li-ion Battery 18650/4000mAh/3.7V/14.8Wh, replaceable

& Spring Washers, 2PCS \* Screws, 2PCS \* Tape,

1PC\*User Manual

Integrated wall mount

Paste

Magnet adsorption

Hanging in 2 directions

Standable

Multi-functional Solar LED Light

## Wings

M-SSL-8W