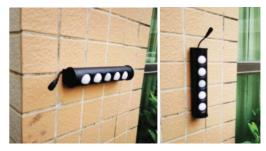

### Wings

M-SSL-8W

- 1. The third generation, patent new design with geometric, foldable, adjustable, ultra-thin, split and integrated selectable functions, super flexible!
- 2. 7-in-1 installation: integrated wall mounting, split wall mounting, portable, hanging, paste, magnet adsorption, standing installation (column, table lamp).
- 3. Solar panel is 180° vertically and 360° horizontally adjustable, tool-free to set for best solar charging in different locations.
- 4. Light angle is 180° adjustable, easy to set desired lighting directions.
- 5. Digital PIR sensor detective, 120° detective, high sensitivity.
- 6. Ultra bright 950LM by optical design, anti-glare.
- $\label{eq:total_continuous_problem} 7. \ \mathsf{Two} \ \mathsf{optional} \ \mathsf{work} \ \mathsf{modes} \ \mathsf{for} \ \mathsf{different} \ \mathsf{applications} \ \mathsf{and} \ \mathsf{weathers}.$
- 8. Big battery capacity with over-charge & over-discharge protection, safe and durable.
- 9. IP65 waterproof in full directions.
- 10. Widely used for garden, pathway, wall light, camping light, work light, parking lot etc.

& Spring Washers, 2PCS \* Screws, 2PCS \* Tape,

1PC\*User Manual

Integrated wall mount

Paste

Magnet adsorption

Hanging in 2 directions

Standable

Multi-functional Solar LED Light

## Wings

M-SSL-8W