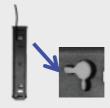

#### **Control Button**

Hidden switch design, rotating the lamp head 90° and then see the control button.