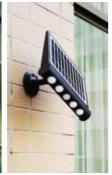

# Multi-functional Solar LED Light

### Wings

M-SSL-8W

- 1. The third generation, patent new design with geometric, foldable, adjustable, ultra-thin, split and integrated selectable functions, super flexible!
- 2. 7-in-1 installation: integrated wall mounting, split wall mounting, portable, hanging, paste, magnet adsorption, standing installation (column, table lamp).
- 3. Solar panel is 180° vertically and 360° horizontally adjustable, tool-free to set for best solar charging in different locations.
- 4. Light angle is 180° adjustable, easy to set desired lighting directions.
- 5. Digital PIR sensor detective, 120° detective, high sensitivity.
- 6. Ultra bright 950LM by optical design, anti-glare.
- $\label{eq:total_continuous_problem} 7. \ \mathsf{Two} \ \mathsf{optional} \ \mathsf{work} \ \mathsf{modes} \ \mathsf{for} \ \mathsf{different} \ \mathsf{applications} \ \mathsf{and} \ \mathsf{weathers}.$
- 8. Big battery capacity with over-charge & over-discharge protection, safe and durable.
- 9. IP65 waterproof in full directions.
- 10. Widely used for garden, pathway, wall light, camping light, work light, parking lot etc.

& Spring Washers, 2PCS \* Screws, 2PCS \* Tape,

1PC\*User Manual

Integrated wall mount

Paste

Magnet adsorption

Hanging in 2 directions

Standable

Multi-functional Solar LED Light