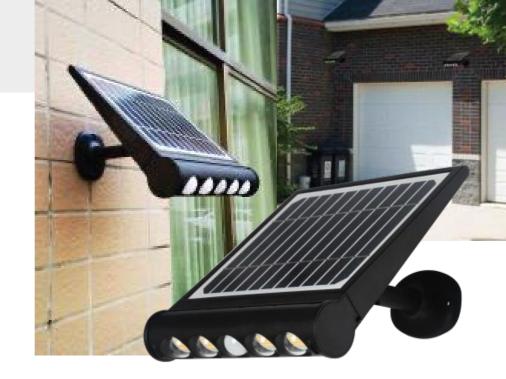

#### **Wide Applications**

Widely used for Roof, Doorway, Pathway, Swimming Pool, Yard, Resort, Stairs, Entrance, Patio, Pavilion, Garage, Parking Lot, Campus etc.

Integrated Installation

Flashlight, Emergency Light

Hanging in different directions

Lawn Light, Ground Light

Magnet on Camping Car

Paste directly

Full set of accessories are provided.

2PCS\* Screws with Flat & Spring Washers

2PCS\* Screws

2PCS \* Tape